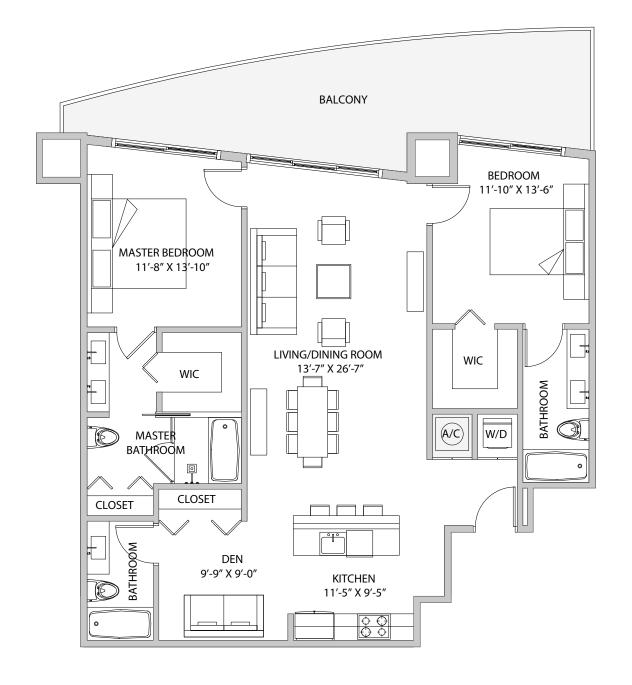

UNIT C

2 Bed / 3 Bath + Den

AC 1,394 SQ. FT. 129 SQ. MT. BALCONY 340 SQ. FT. 32 SQ. MT.

TOTAL AREA 1,734 SQ. FT. 161 SQ. MT.

All dimensions are approximate and all floor plans and development plans are subject to change. Stated square footages and dimensions are measured to the exterior walls and the centerline of interior demising walls between units and in fact vary from the dimensions that would be determined by using the description and definition of the "Unit" set forth in the Declaration (which generally only includes the interior airspace between the perimeter walls and excludes all interior structural components and other common elements). This method used herein is generally found in sales materials and is provided to allow a prospective buyer to compare the Units with units in other condominium projects that utilize the same method. Measurements of rooms set forth on this floor plan are generally taken at the farthest points of each given room (as described above and as if the room were a perfect rectangle), without regard for any cutouts or variations. Accordingly, the area of the actual room will typically be smaller than the product obtained by multiplying the stated length and width. All square footages and dimensions are estimates which are based on preliminary plans and will vary with actual construction. This floor plan for the residence type indicated and is provided for informational purposes only. The actual floor plan of the residence may differ. All floor plans, specifications and other development.