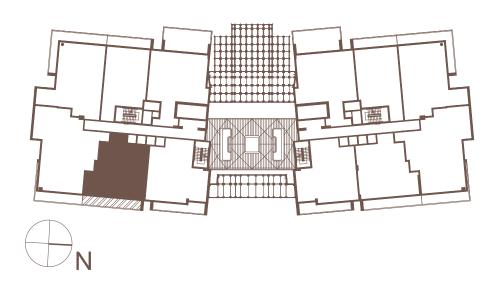

CASA вч 100% Сарті

Residence 303 to 703 C-South

2 BEDROOMS / 2.5 BATHROOMS 1,225 SQ. FT. (114 SQ. M.) INTERIOR 184 SQ. FT. (19 SQ. M.) EXTERIOR 1,409 SQ. FT. (133 SQ. M.) TOTAL

INDIAN CREEK WATERWAY

WE ARE PLEDGED TO THE LETTER AND SPIRIT OF THE U.S. POLICY FOR ACHIEVEMENT OF EQUAL HOUSING OPPORTUNITY THROUGHOUT THE NATION. WE ENCOURAGE AND SUPPORT AN AFFIRMATIVE SALES, RENTAL, ADVERTISING OR MARKETING PROGRAM IN WHICH THERE ARE NO BARRIERS TO OBTAINING HOUSING BECAUSE OF RACE, COLOR, RELIGION, SEX, HANDICAP, FAMILIAL STATUS OR NATIONAL ORIGIN.