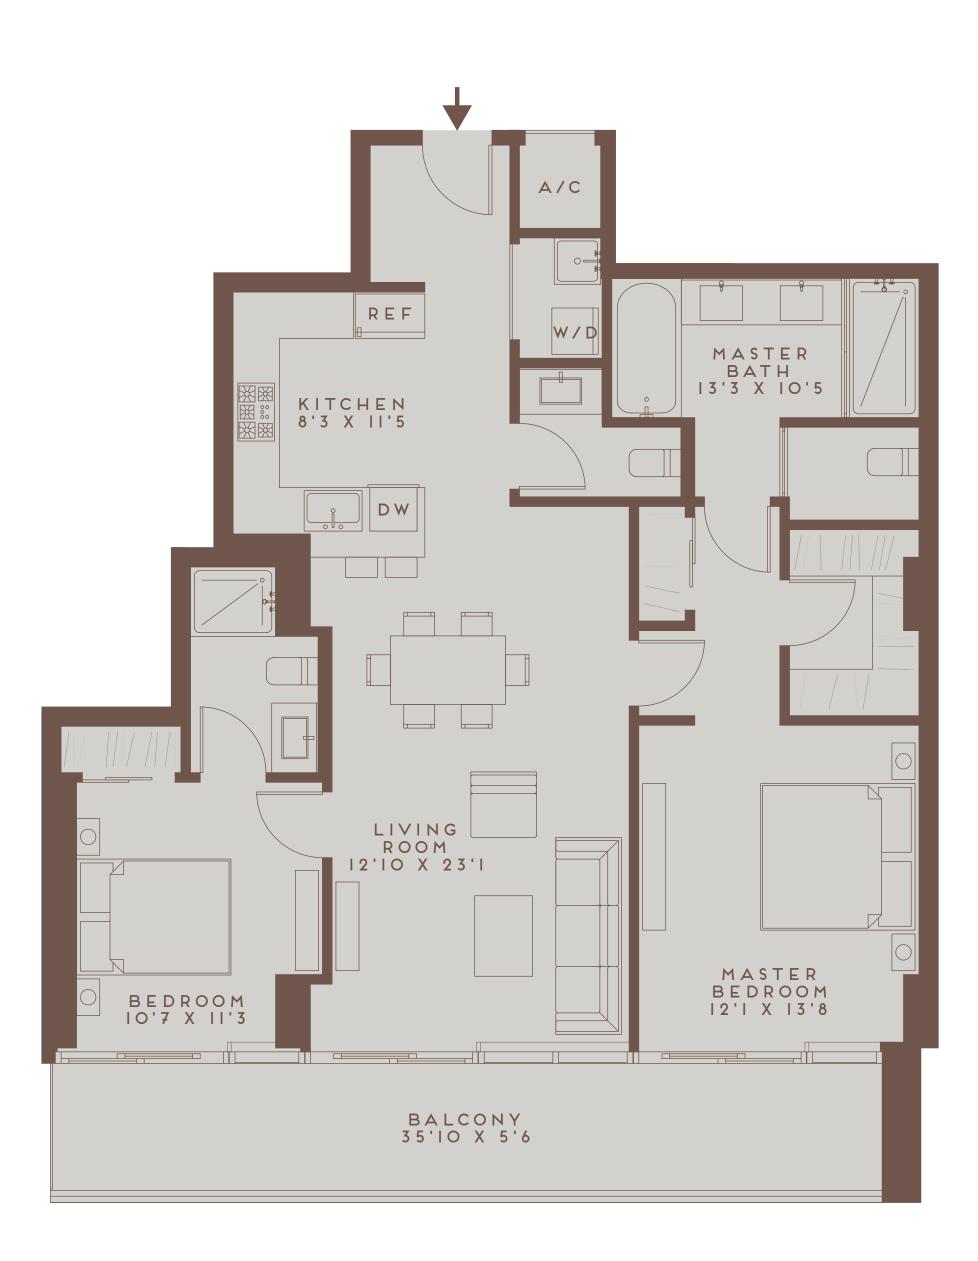

CASA вч 100% Сарті

Residence 303 to 703 C-South

2 BEDROOMS / 2.5 BATHROOMS 1,225 SQ. FT. (114 SQ. M.) INTERIOR 184 SQ. FT. (19 SQ. M.) EXTERIOR 1,409 SQ. FT. (133 SQ. M.) TOTAL

INDIAN CREEK WATERWAY

WE ARE PLEDGED TO THE LETTER AND SPIRIT OF THE U.S. POLICY FOR ACHIEVEMENT OF EQUAL HOUSING OPPORTUNITY THROUGHOUT THE NATION. WE ENCOURAGE AND SUPPORT AN AFFIRMATIVE SALES, RENTAL, ADVERTISING OR MARKETING PROGRAM IN WHICH THERE ARE NO BARRIERS TO OBTAINING HOUSING BECAUSE OF RACE, COLOR, RELIGION, SEX, HANDICAP, FAMILIAL STATUS OR NATIONAL ORIGIN.