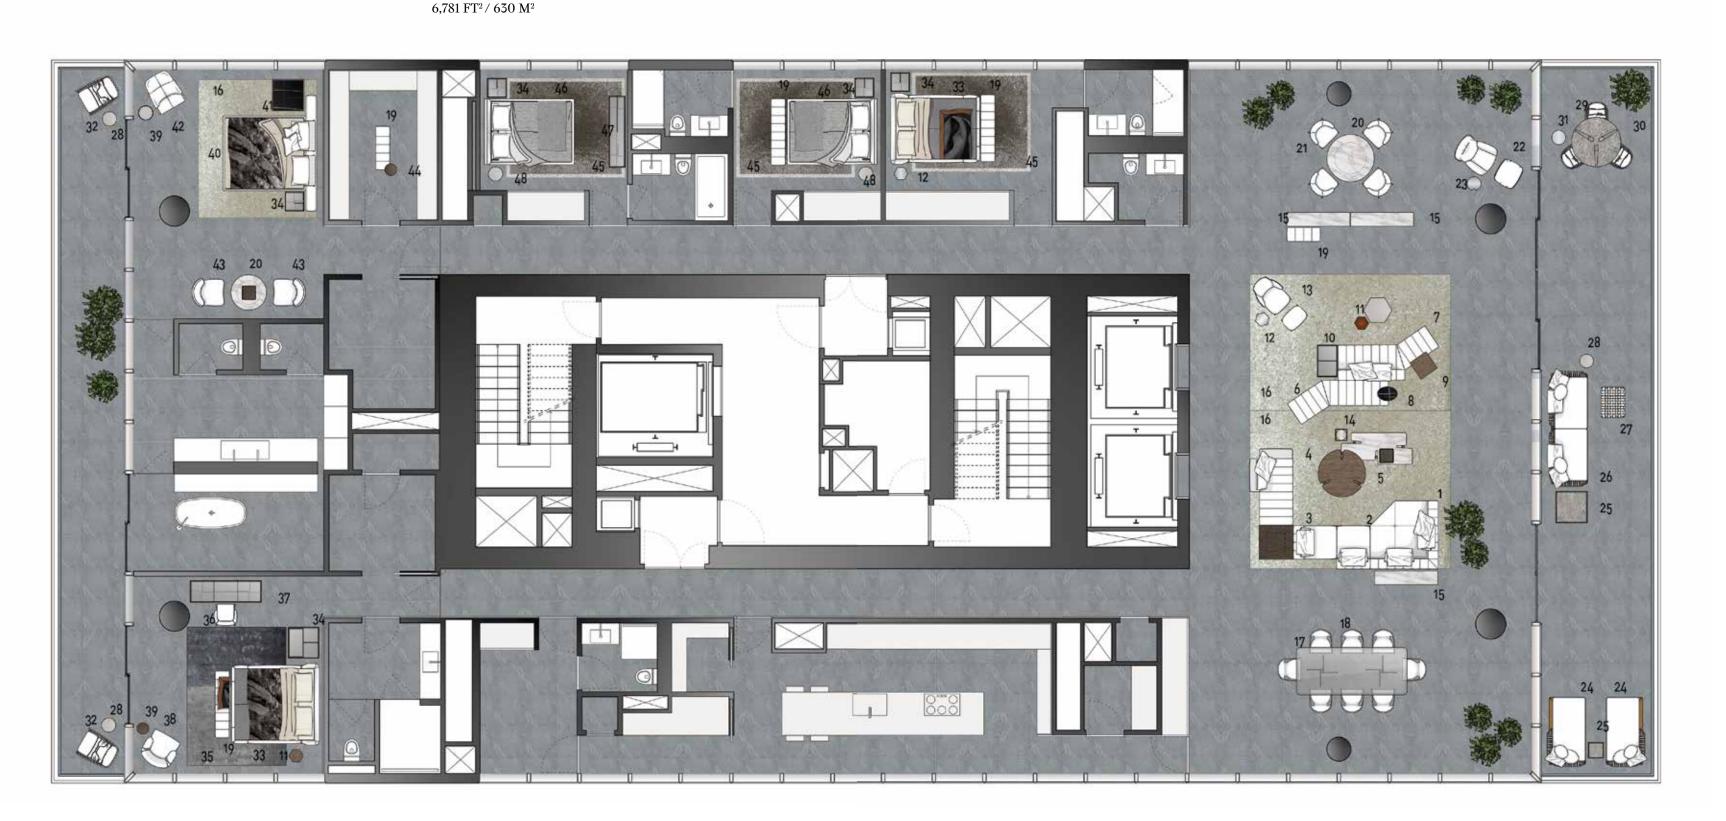

## OCEAN by Enrique Norten

2000 Full Floor Penthouse

Floors 34 — 38

5,832 FT<sup>2</sup> / 541.8 M<sup>2</sup>

 $949 \; FT^2 / 88.1 \; M^2$ 

6 Bathrooms Powder Room Staff Quarters East & West Terraces Private Elevator Landing

Features 5 Bedrooms