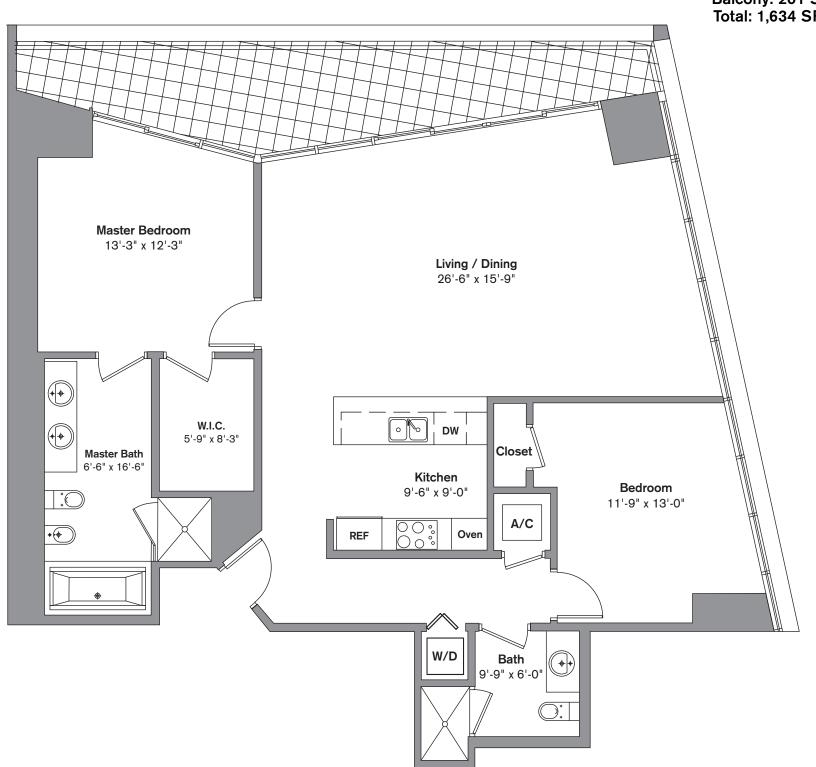

## **Unit D**

02 LINE

2 Bedroom / 2 Bath Area under AC: 1,433 SF / 133.13 m<sup>2</sup>

Balcony: 201 SF / 18.67 m<sup>2</sup> Total: 1,634 SF / 151.80 m<sup>2</sup>

Stated dimensions are measured to the exterior boundaries of the exterior walls and the centerline of interior demising walls and in fact vary from the dimensions that would be determined by using the description and definition of the "Unit" set forth in the Declaration (which generally only includes the interior airspace between the perimeter walls and excludes interior structural components). Additionally, measurements of rooms set forth on any floor plan are generally taken at the greatest points of each given room (as if the room were a perfect rectangle), without regard for any cutouts. Accordingly, the area of the actual room will typically be smaller than the product obtained by multiplying the stated length times width. All dimensions are approximate and all floor plans and development plans are subject to change.