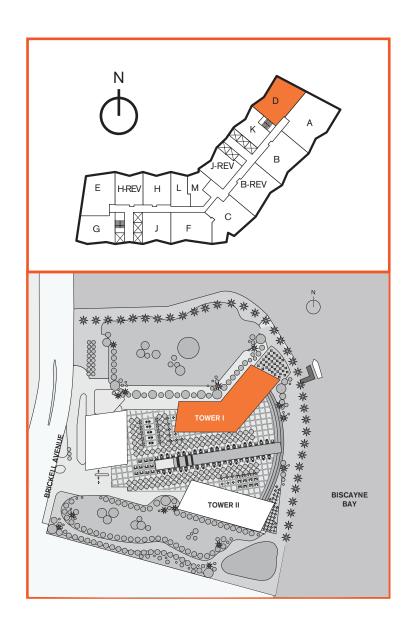

## **Unit D**

02 LINE

2 Bedroom / 2 Bath Area under AC: 1,433 SF / 133.13 m<sup>2</sup>

Balcony: 201 SF / 18.67 m<sup>2</sup> Total: 1,634 SF / 151.80 m<sup>2</sup>

Stated dimensions are measured to the exterior boundaries of the exterior walls and the centerline of interior demising walls and in fact vary from the dimensions that would be determined by using the description and definition of the "Unit" set forth in the Declaration (which generally only includes the interior airspace between the perimeter walls and excludes interior structural components). Additionally, measurements of rooms set forth on any floor plan are generally taken at the greatest points of each given room (as if the room were a perfect rectangle), without regard for any cutouts. Accordingly, the area of the actual room will typically be smaller than the product obtained by multiplying the stated length times width. All dimensions are approximate and all floor plans and development plans are subject to change.