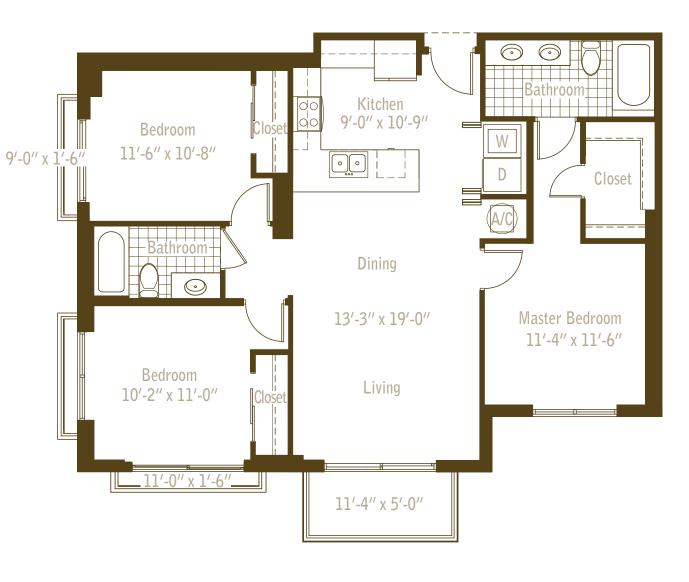

## UNIT J 3 BEDROOMS + 2 BATHS

| ENCLOSED AREA   | 1215 SF | 112.9 SM |
|-----------------|---------|----------|
| BALCONY AREA    | 98 S F  | 9.1 SM   |
| TOTAL RESIDENCE | 1313 SF | 122.0 SM |

- J1 57 SF J2 516 SF
- J3 348 SF
- J4 557 SF