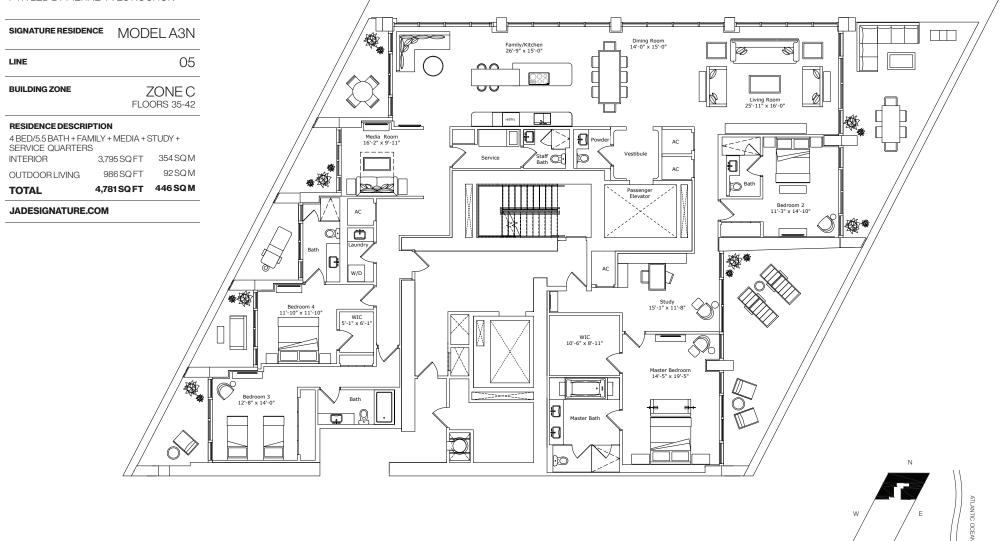

## DEVELOPED BY

**FORTUNE INTERNATIONAL** 

## CREATED BY

囼

COM RESING

HERZOG & DE MEURON

## INTERIOR ARCHITECTURE

PYR LED BY PIERRE-YVES ROCHON





S

STATED DIMENSIONS ARE MEASURED TO THE EXTERIOR BOUNDARIES OF THE EXTERIOR WALLS AND STRUCTURAL MEMBERS AND THE CENTERLINE OF INTERIOR DEMISING WALLS AND. IN FACT, VARY FROM THE DIMENSIONS THAT WOULD BE DETERMINED BY USING THE DESCRIPTION AND DEFINITION OF THE 'UNIT' SET FORTH IN THE DECLARATION (WHICH GENERALLY ONLY INCLUDES THE INTERIOR AIRSPACE BETWEEN THE PERIMETER WALLS AND EXCLUDES INTERIOR STRUCTURAL COMPONENTS). ALL DIMENSIONS ARE APPROXIMATE, ARE SUBJECT TO FINAL SURVEY AND MAY VARY WITH ACTUAL CONSTRUCTION. THE FLOOR PLAN DEVELOP-MENT PLANS AND THE ENTITIES COLLABORATING WITH DEVELOPER ARE SUBJECT TO CHANGE. ALL DEPICTIONS OF FUNISHINGS, FINISHES, APPLIANCES, COUNTERS, SOFFITS, FLOOR COVERINGS AND OTHER MATTERS OF DETAIL, INCLUDING, WITHOUT LIMITATION, ITEMS OF FINISH AND D