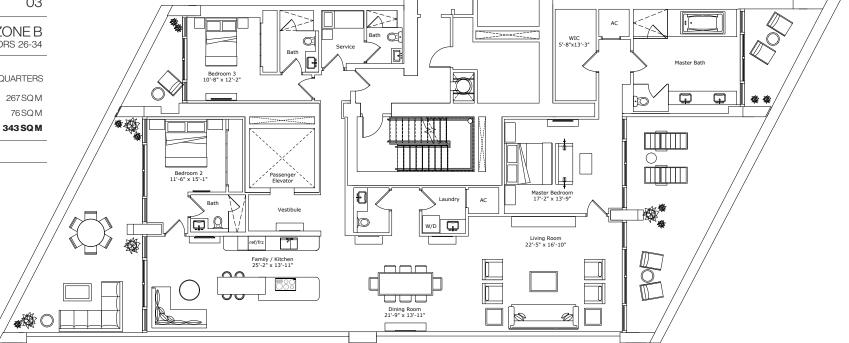

## INTERIOR ARCHITECTURE

PYR LED BY PIERRE-YVES ROCHON

| SIGNATURE RESIDEN                                                          | CE MODEL D3            |  |  |
|----------------------------------------------------------------------------|------------------------|--|--|
| LINE                                                                       | 03                     |  |  |
| BUILDING ZONE                                                              | ZONE B<br>FLOORS 26-34 |  |  |
| <b>RESIDENCE DESCRIPTION</b><br>3 BED/4.5 BATH + FAMILY + SERVICE QUARTERS |                        |  |  |
| INTERIOR                                                                   | 2,870 SQ FT 267 SQ M   |  |  |

| TOTAL          | 3,684 SQ FT | 343 SQ M |
|----------------|-------------|----------|
| OUTDOOR LIVING | 814 SQ FT   | 76SQM    |