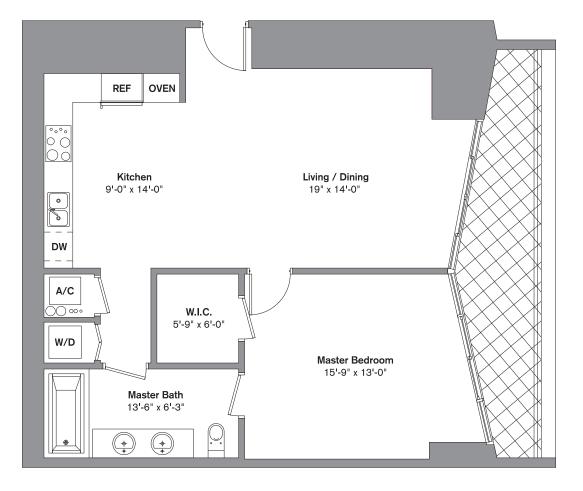

residence



## VICEROY iconbrickell





Example Statisticilitemensions are measured to the exterior boundaries of the exterior walls and the centerine of interior demising walls and inflact vary/form:thicd/intersions/taitat/walls/be/statisticilite/statisticat/centerine/biologicat/statisticat/statisticat/statisticat/statisticat/statisticat/statisticat/statisticat/statisticat/statisticat/statisticat/statisticat/statisticat/statisticat/statisticat/statisticat/statisticat/statisticat/statisticat/statisticat/statisticat/statisticat/statisticat/statisticat/statisticat/statisticat/statisticat/statisticat/statisticat/statisticat/statisticat/statisticat/statisticat/statisticat/statisticat/statisticat/statisticat/statisticat/statisticat/statisticat/statisticat/statisticat/statisticat/statisticat/statisticat/statisticat/statisticat/sta