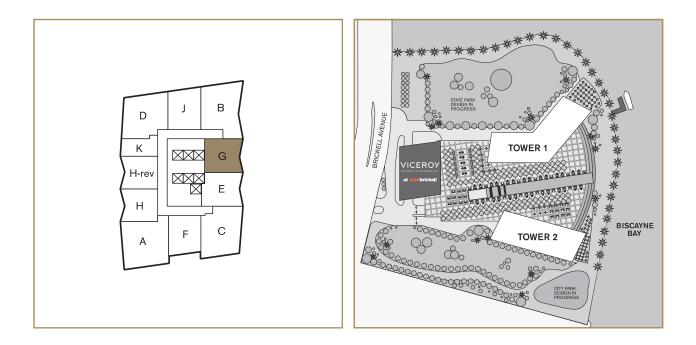

residence



## VICEROY iconbrickell





Example Statisticilitemensions are measured to the exterior boundaries of the exterior walls and the centerine of interior demising walls and inflact vary/form:thicd/intersions/taitat/walls/be/statisticilite/statisticat/centerine/biologicat/statisticat/statisticat/statisticat/statisticat/statisticat/statisticat/statisticat/statisticat/statisticat/statisticat/statisticat/statisticat/statisticat/statisticat/statisticat/statisticat/statisticat/statisticat/statisticat/statisticat/statisticat/statisticat/statisticat/statisticat/statisticat/statisticat/statisticat/statisticat/statisticat/statisticat/statisticat/statisticat/statisticat/statisticat/statisticat/statisticat/statisticat/statisticat/statisticat/statisticat/statisticat/statisticat/statisticat/statisticat/statisticat/statisticat/stati