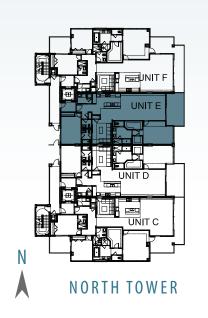

## SAGE-BEACH-

| RESIDENCE E           |                  |
|-----------------------|------------------|
| 2 BEDROOMS PLUS MEDIA | ROOM   2.5 BATHS |
| AC AREA:              | 2,013 SQ. FT.    |
| BALCONY:              | 218 SQ. FT.      |
| TOTAL:                | 2,231 SQ. FT.    |