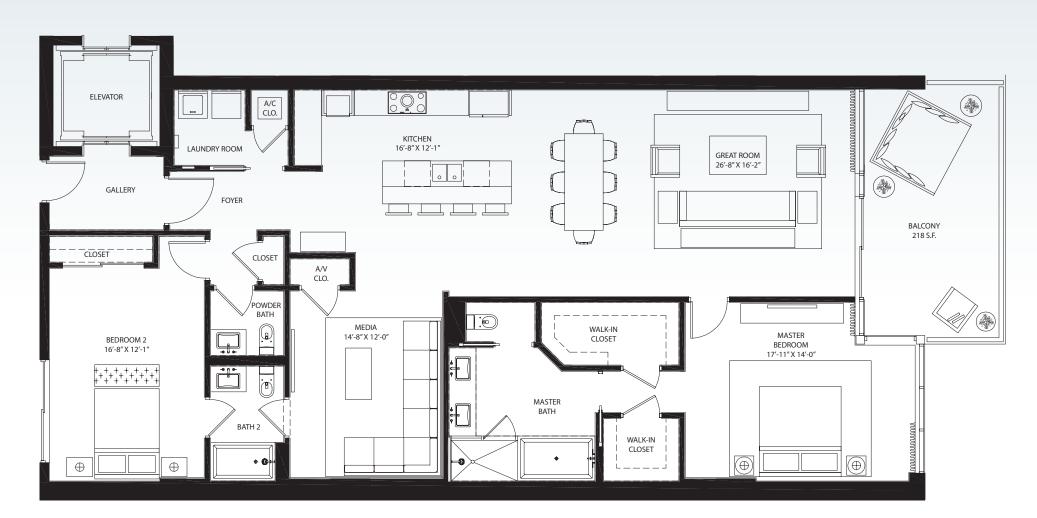

## SAGE-BEACH-

| RESIDENCE E           |                  |
|-----------------------|------------------|
| 2 BEDROOMS PLUS MEDIA | ROOM   2.5 BATHS |
| AC AREA:              | 2,013 SQ. FT.    |
| BALCONY:              | 218 SQ. FT.      |
| TOTAL:                | 2,231 SQ. FT.    |

Stated dimensions are measured to the exterior boundaries of the exterior walls and the centerline of interior demising walls and in fact vary from the dimensions that would be determined by using the description and definition of the "Unit" set forth in the Declaration (which generally only includes the interior airspace between the perimeter walls and extudes interior structural components). Additionally, measurements of rooms set forth on any floor plan are generally taken at the greatest points of each given room (as if the room were a perfect rectangle), without regard for any cutouts. Accordingly, the area of the unit, determined in accordance with this defined boundaries is 1,889 sq. ft... All dimensions are approximate, and all floor plans and development plans are subject to change.