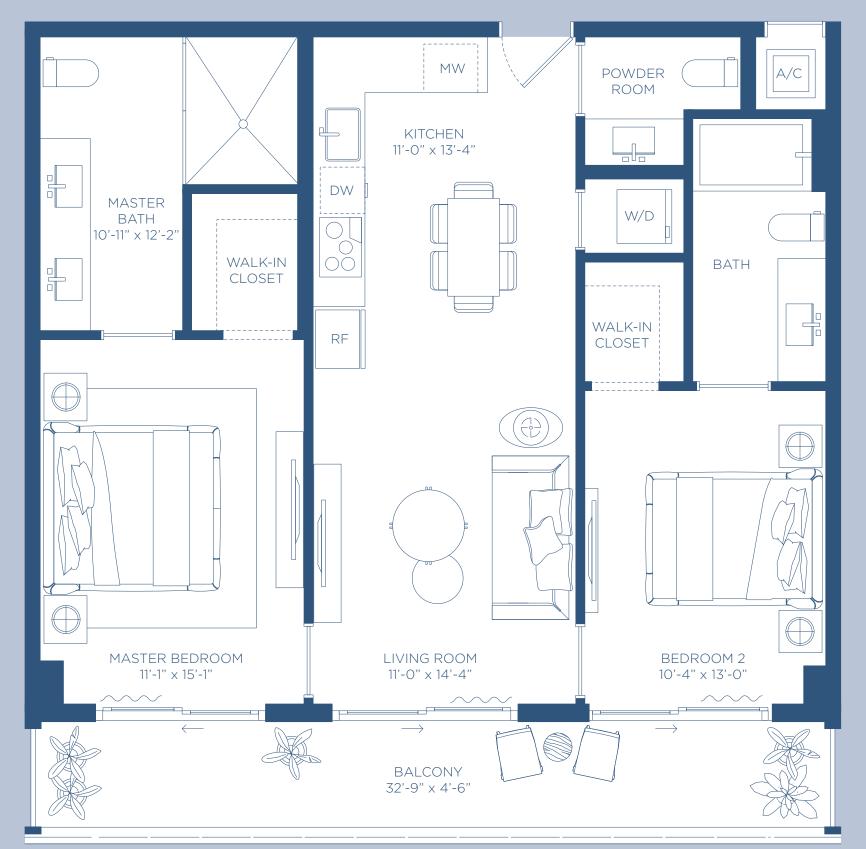

HIGHLIGHTS

2 Bedrooms 2 Bathrooms Powder Room

INDOOR AREA

964 ft<sup>2</sup> 90 m<sup>2</sup>

OUTDOOR LIVING

170 ft<sup>2</sup> 16 m<sup>2</sup>

TOTAL AREA

1134 ft<sup>2</sup> 105 m<sup>2</sup>