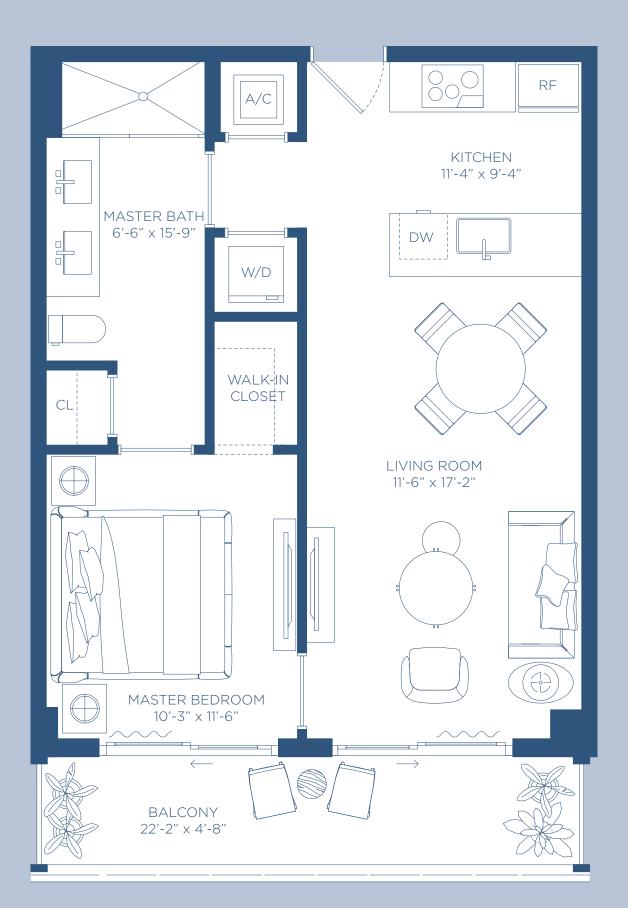

HIGHLIGHTS

1Bedroom 1Bathroom

INDOOR AREA

651 ft<sup>2</sup> 60 m<sup>2</sup>

OUTDOOR LIVING

112 ft<sup>2</sup> 10 m<sup>2</sup>

TOTAL AREA

763 ft<sup>2</sup> 71 m<sup>2</sup>