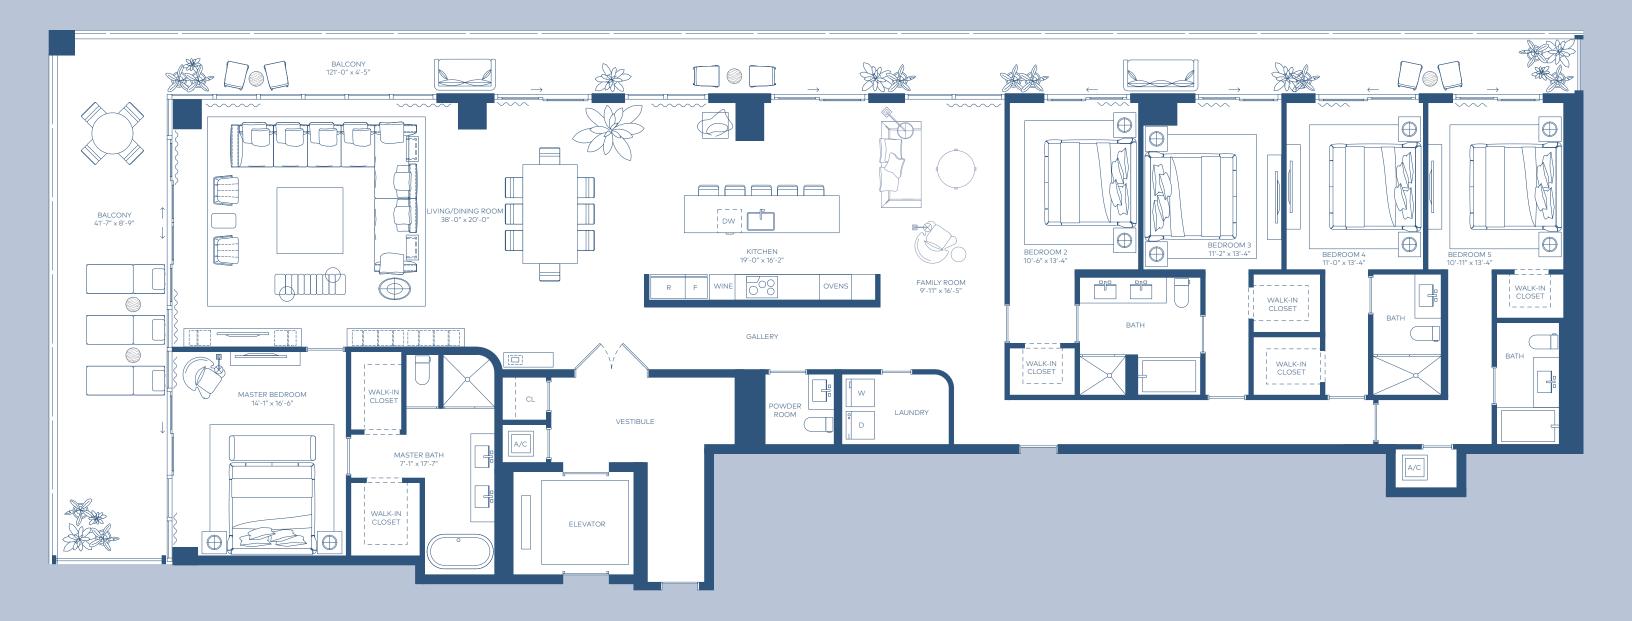

HIGHLIGHTS **5 Bedrooms** 4 Bathrooms **Powder Room** 

INDOOR AREA 3645 ft<sup>2</sup> 339 m<sup>2</sup>

OUTDOOR LIVING 985 ft<sup>2</sup> 92 m<sup>2</sup>

TOTAL AREA 4630 ft<sup>2</sup> 430 m<sup>2</sup>