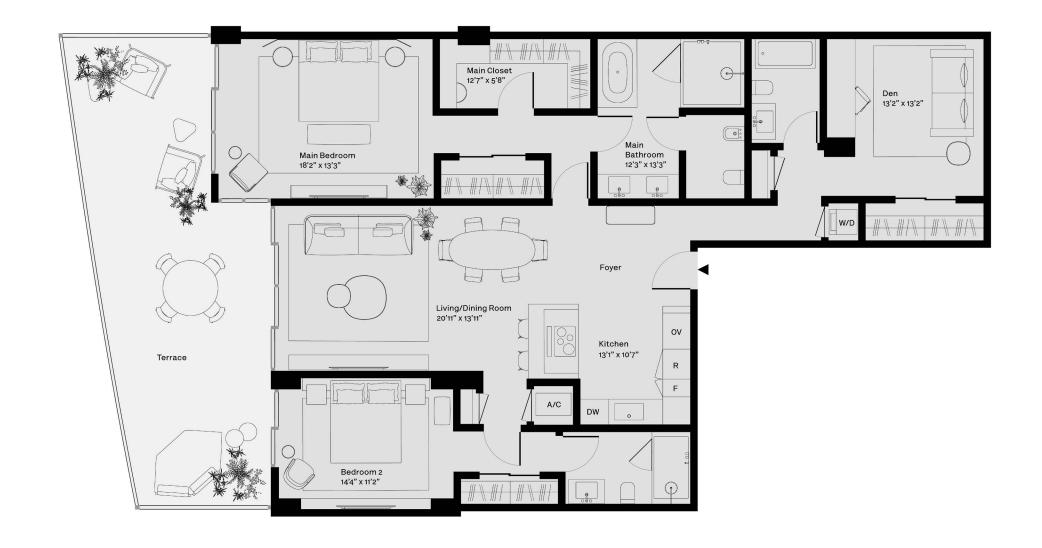

2 Bedrooms
2.5 Bathrooms
Water Front View
Terrace
Den

Indoor: 1,889 SF / 175 SM

Outdoor: 510 SF / 47 SM

Total: 2,399 SF / 222 SM