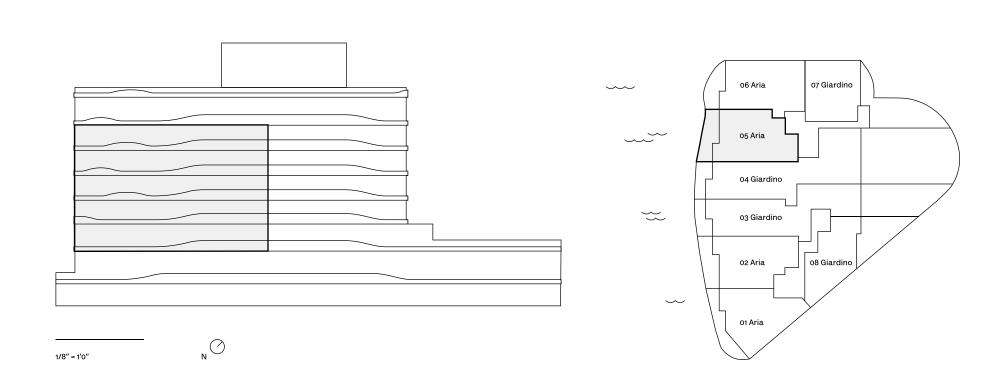

## 05 Aria

STATED DIMENSIONS AND SQUARE FOOTAGES ARE MEASURED TO THE EXTERIOR BOUNDARIES OF THE EXTERIOR WALLS AND THE CENTERLINE OF INTERIOR DEMISING WALLS AND IN FACT VARIES FROM THE SQUARE FOOTAGE AND DIMENSIONS THAT WOULD BE DETERMINED BY USING THE DESCRIPTION AND DEFINITION OF THE "UNIT" SET FORTH IN THE DECLARATION (WHICH GENERALLY ONLY INCLUDES THE INTERIOR AIRSPACE BETWEEN THE PERIMETER WALLS AND EXCLUDES ALL INTERIOR STRUCTURAL COMPONENTS AND OTHER COMMON ELEMENTS). THIS METHOD IS GENERALLY USED IN SALES MATERIALS AND IS PROVIDED TO ALLOW A PROSPECTIVE BUYER TO COMPARE THE UNITS WITH UNITS IN OTHER CONDOMINIUM PROJECTS THAT UTILIZE THE SAME METHOD. FOR THE SQUARE FOOTAGE OF THE UNIT, CALCULATED IN ACCORDANCE WITH THE DEFINITION SET FORTH IN THE DECLARATION, WHICH WILL VARY WITH ACTUAL CONSTRUCTION, AND ALL FLOOR PLANS, SPECIFICATIONS AND OTHER DEVELOPMENT PLANS ARE SUBJECT TO CHANGE AND WILL NOT NECESSARILY ACCURATELY REFLECT THE FINAL PLANS AND SPECIFICATIONS FOR THE DEVELOPMENT. ALL DEPICTIONS OF FURNITURE, APPLIANCES, COUNTERS, SOFFITS, FLOOR COVERINGS AND OTHER MATTERS OF DETAIL, INCLUDING, WITHOUT LIMITATION, ITEMS OF FINISH AND DECORATION, ARE CONCEPTUAL ONLY AND ARE NOT NECESSARILY INCLUDED IN EACH UNIT. SAID ITEMS ARE ONLY INCLUDED IF AND TO THE EXTENT PROVIDED IN YOUR PURCHASE AGREEMENT. PLEASE NOTE THAT THE "TOTAL" AREA LISTED HEREON INCLUDES THE PROPOSED SQUARE FOOTAGE OF TERRACE, WHICH IS NOT PART OF THE BOUNDARIES OF THE UNIT AS SET FORTH ON THE DECLARATION. THE SIZE AND CONFIGURATION OF BALCONIES AND TERRACES VARIES SLIGHTLY THROUGHOUT THE BUILDING. THE BUILDING. THE BALCONY DEPICTED ABOVE IS A "TYPICAL" CONFIGURATION, BUT ACTUAL BALCONIES MAY BE SMALLER OR LARGER. FOR THE ACTUAL SIZE AND CONFIGURATION OF THE DEVELOPER. FOR CORRECT REPRESENTATIONS, MAKE REFERENCE TO THIS BROCHURE AND TO THE DOCUMENTS REQUIRED BY SECTION 718.503, FLORIDA STATUTES, TO BE FURNISHED BY A DEVELOPER TO A BUYER OR LESSEE.