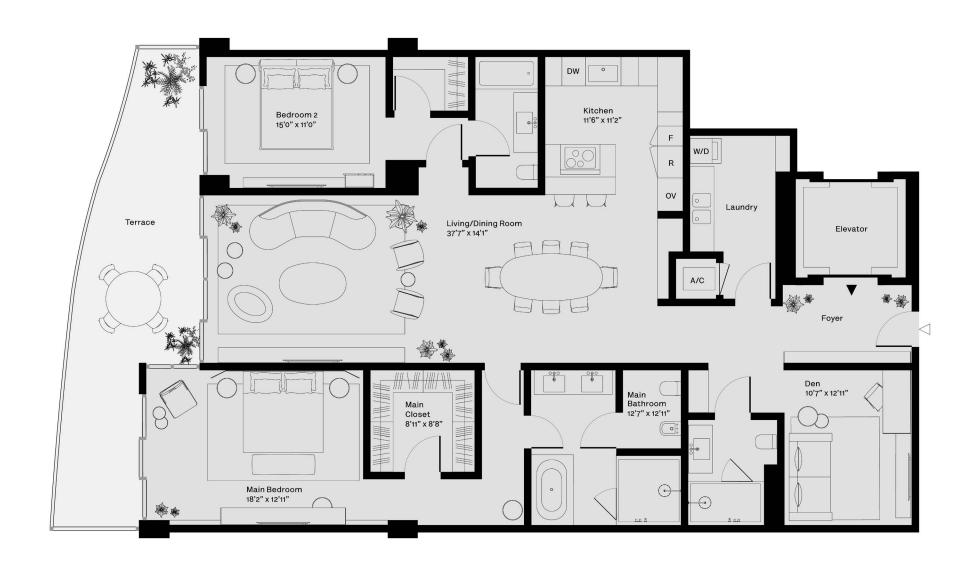

## 05 Aria

STATED DIMENSIONS AND SQUARE FOOTAGES ARE MEASURED TO THE EXTERIOR BOUNDARIES OF THE EXTERIOR WALLS AND THE CENTERLINE OF INTERIOR DEMISING WALLS AND IN FACT VARIES FROM THE SQUARE FOOTAGE AND DIMENSIONS THAT WOULD BE DETERMINED BY USING THE DESCRIPTION AND DEFINITION OF THE "UNIT" SET FORTH IN THE DECLARATION (WHICH GENERALLY ONLY INCLUDES THE INTERIOR AIRSPACE BETWEEN THE PERIMETER WALLS AND EXCLUDES ALL INTERIOR STRUCTURAL COMPONENTS AND OTHER COMMON ELEMENTS). THIS METHOD IS GENERALLY USED IN SALES MATERIALS AND IS PROVIDED TO ALLOW A PROSPECTIVE BUYER TO COMPARE THE UNITS WITH UNITS IN OTHER CONDOMINIUM PROJECTS THAT UTILIZE THE SAME METHOD. FOR THE SQUARE FOOTAGE OF THE UNIT, CALCULATED IN ACCORDANCE WITH THE DEFINITION SET FORTH IN THE DECLARATION, WHICH WILL VARY WITH ACTUAL CONSTRUCTION, AND ALL FLOOR PLANS, SPECIFICATIONS AND OTHER DEVELOPMENT PLANS ARE SUBJECT TO CHANGE AND WILL NOT NECESSARILY ACCURATELY REFLECT THE FINAL PLANS AND SPECIFICATIONS FOR THE DEVELOPMENT. ALL DEPICTIONS OF FURNITURE, APPLIANCES, COUNTERS, SOFFITS, FLOOR COVERINGS AND OTHER MATTERS OF DETAIL, INCLUDING, WITHOUT LIMITATION, ITEMS OF FINISH AND DECORATION, ARE CONCEPTUAL ONLY AND ARE NOT NECESSARILY INCLUDED IN EACH UNIT. SAID ITEMS ARE ONLY INCLUDED IF AND TO THE EXTENT PROVIDED IN YOUR PURCHASE AGREEMENT. PLEASE NOTE THAT THE "TOTAL" AREA LISTED HEREON INCLUDES THE PROPOSED SQUARE FOOTAGE OF TERRACE, WHICH IS NOT PART OF THE BOUNDARIES OF THE UNIT AS SET FORTH ON THE DECLARATION. THE SIZE AND CONFIGURATION OF BALCONIES AND TERRACES VARIES SLIGHTLY THROUGHOUT THE BUILDING. THE BUILDING. THE BALCONY DEPICTED ABOVE IS A "TYPICAL" CONFIGURATION, BUT ACTUAL BALCONIES MAY BE SMALLER OR LARGER. FOR THE ACTUAL SIZE AND CONFIGURATION OF THE DEVELOPER. FOR CORRECT REPRESENTATIONS, MAKE REFERENCE TO THIS BROCHURE AND TO THE DOCUMENTS REQUIRED BY SECTION 718.503, FLORIDA STATUTES, TO BE FURNISHED BY A DEVELOPER TO A BUYER OR LESSEE.

2 Bedrooms
3 Bathrooms
Water Front View
Terrace
Private Elevator
Service Entrance
Den

Indoor:

2,177 SF / 202 SM

Outdoor:

337 SF / 31 SM - 406 SF / 38 SM

Total:

2,514 SF / 233 SM - 2,583 SF / 240 SM