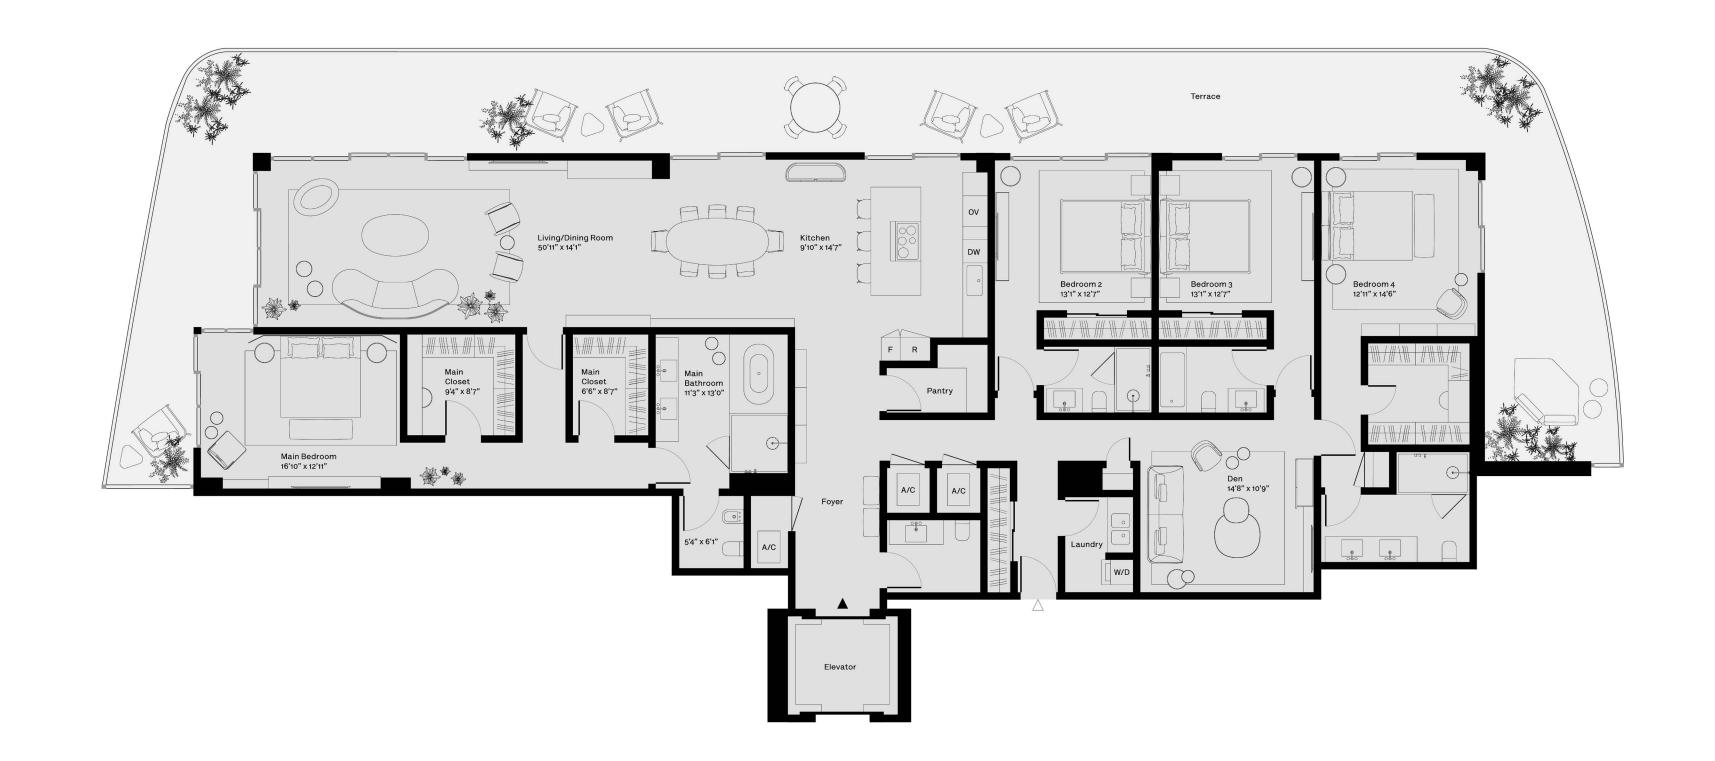

## 06 Terrazza

STATED DIMENSIONS AND SQUARE FOOTAGES ARE MEASURED TO THE EXTERIOR BOUNDARIES OF THE EXTERIOR WALLS AND THE CENTERLINE OF INTERIOR DEMISING WALLS AND IN FACT VARIES FROM THE SQUARE FOOTAGE AND DIMENSIONS THAT WOULD BE DETERMINED BY USING THE DESCRIPTION AND DEFINITION OF THE "UNIT" SET FORTH IN THE DECLARATION (WHICH GENERALLY ONLY INCLUDES THE INTERIOR AIRSPACE BETWEEN THE PERIMETER WALLS AND EXCLUDES ALL INTERIOR STRUCTURAL COMPONENTS AND OTHER COMMON ELEMENTS). THIS METHOD IS GENERALLY USED IN SALES MATERIALS AND IS PROVIDED TO ALLOW A PROSPECTIVE BUYER TO COMPARE THE UNITS WITH UNITS IN OTHER CONDOMINIUM PROJECTS THAT UTILIZE THE SAME METHOD. FOR THE SQUARE FOOTAGE OF THE UNIT, CALCULATED IN ACCORDANCE WITH THE DEFINITION SET FORTH IN THE DECLARATION, WHICH WILL BE SMALLER THAN STATED ABOVE, SEE THE DECLARATION. ALL DIMENSIONS ARE ESTIMATES WHICH WILL VARY WITH ACTUAL CONSTRUCTION, AND ALL FLOOR PLANS, SPECIFICATIONS AND OTHER DEVELOPMENT PLANS ARE SUBJECT TO CHANGE AND WILL NOT NECESSARILY ACCURATELY REFLECT THE FINAL PLANS AND SPECIFICATIONS FOR THE DEVELOPMENT. ALL DEPICTIONS OF FURNITURE, APPLIANCES, COUNTERS, SOFFITS, FLOOR COVERINGS AND OTHER MATTERS OF DETAIL, INCLUDING, WITHOUT LIMITATION, ITEMS OF FINISH AND DECORATION, ARE CONCEPTUAL ONLY AND ARE NOT NECESSARILY INCLUDED IN EACH UNIT. SAID ITEMS ARE ONLY INCLUDED IF AND TO THE EXTENT PROVIDED IN YOUR PURCHASE AGREEMENT. PLEASE NOTE THAT THE "TOTAL" AREA LISTED HEREON INCLUDES THE PROPOSED SQUARE FOOTAGE OF TERRACE, WHICH IS NOT PART OF THE BOUNDARIES OF THE UNIT AS SET FORTH ON THE DECLARATION. ORAL REPRESENTATIONS CANNOT BE RELIED UPON AS CORRECTLY STATING THE REPRESENTATIONS OF THE DEVELOPER. FOR CORRECT REPRESENTATIONS, MAKE REFERENCE TO THIS BROCHURE AND TO THE DOCUMENTS REQUIRED BY SECTION 718.503, FLORIDA STATUTES, TO BE FURNISHED BY A DEVELOPER TO A BUYER OR LESSEE.

4 Bedrooms
4.5 Bathrooms
Water Front View
Terrace
Private Elevator
Service Entrance
Den

Indoor:

3,523 SF / 327 SM

Outdoor:

1,526 SF / 142 SM

Total:

5,049 SF / 469 SM