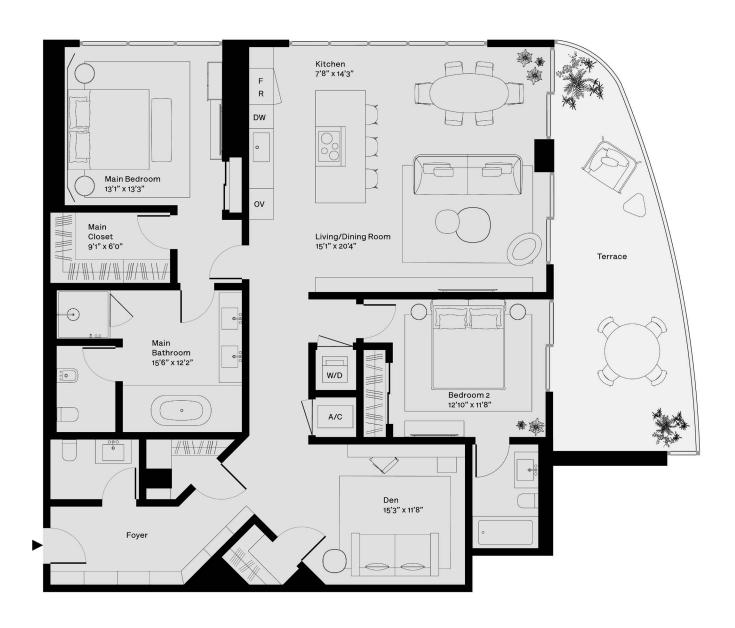

## o7 Sole

STATED DIMENSIONS AND SQUARE FOOTAGES ARE MEASURED TO THE EXTERIOR BOUNDARIES OF THE EXTERIOR WALLS AND THE CENTERLINE OF INTERIOR DEMISING WALLS AND IN FACT VARIES FROM THE SQUARE FOOTAGE AND DIMENSIONS THAT WOULD BE DETERMINED BY USING THE DESCRIPTION AND DEFINITION OF THE "UNIT" SET FORTH IN THE DECLARATION (WHICH GENERALLY ONLY INCLUDES THE INTERIOR AIRSPACE BETWEEN THE PERIMETER WALLS AND EXCLUDES ALL INTERIOR STRUCTURAL COMPONENTS AND OTHER COMMON ELEMENTS). THIS METHOD IS GENERALLY USED IN SALES MATERIALS AND IS PROVIDED TO ALLOW A PROSPECTIVE BUYER TO COMPARE THE UNITS WITH UNITS IN OTHER CONDOMINIUM PROJECTS THAT UTILIZE THE SAME METHOD. FOR THE SQUARE FOOTAGE OF THE UNIT, CALCULATED IN ACCORDANCE WITH THE DEFINITION SET FORTH IN THE DECLARATION, WHICH WILL BE SMALLER THAN STATED ABOVE, SEE THE DECLARATION. ALL DIMENSIONS ARE ESTIMATES WHICH WILL VARY WITH ACTUAL CONSTRUCTION, AND ALL FLOOR PLANS, SPECIFICATIONS AND OTHER DEVELOPMENT PLANS ARE SUBJECT TO CHANGE AND WILL NOT NECESSARILY ACCURATELY REFLECT THE FINAL PLANS AND SPECIFICATIONS FOR THE DEVELOPMENT. ALL DEPICTIONS OF FURNITURE, APPLIANCES, COUNTERS, SOFFITS, FLOOR COVERINGS AND OTHER MATTERS OF DETAIL, INCLUDING, WITHOUT LIMITATION, ITEMS OF FINISH AND DECORATION, ARE CONCEPTUAL ONLY AND ARE NOT NECESSARILY INCLUDED IN EACH UNIT. SAID ITEMS ARE ONLY INCLUDED IF AND TO THE EXTENT PROVIDED IN YOUR PURCHASE AGREEMENT. PLEASE NOTE THAT THE "TOTAL" AREA LISTED HEREON INCLUDES THE PROPOSED SQUARE FOOTAGE OF TERRACE, WHICH IS NOT PART OF THE BOUNDARIES OF THE UNIT AS SET FORTH ON THE DECLARATION. ORAL REPRESENTATIONS CANNOT BE RELIED UPON AS CORRECTLY STATING THE REPRESENTATIONS OF THE DEVELOPER. FOR CORRECT REPRESENTATIONS, MAKE REFERENCE TO THIS BROCHURE AND TO THE DOCUMENTS REQUIRED BY SECTION 718.503, FLORIDA STATUTES, TO BE FURNISHED BY A DEVELOPER TO A BUYER OR LESSEE.

2 Bedrooms
2.5 Bathrooms
Water View
Terrace
Den

Indoor: 1,917 SF / 178 SM

Outdoor: 311 SF / 29 SM

Total: 2,228 SF / 207 SM