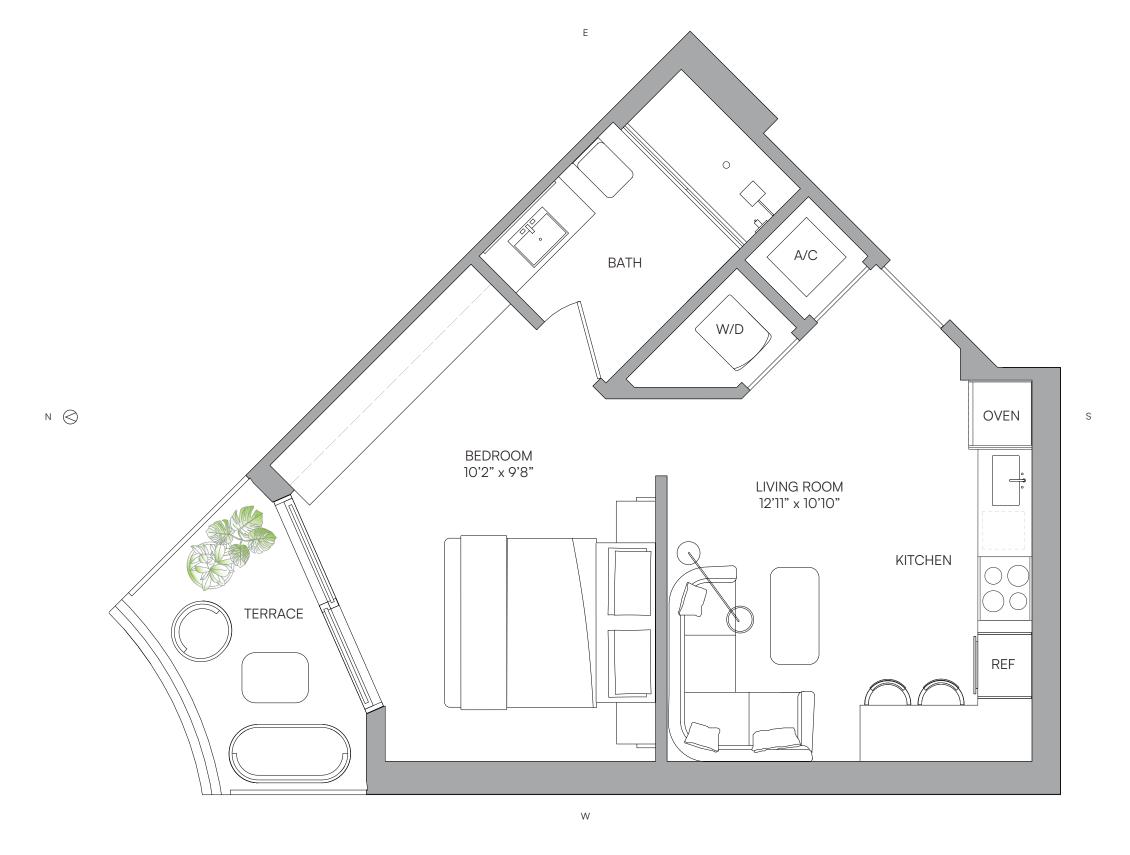

## ONE TWENTY BRICKELL RESIDENCES

RESIDENCE 11
LEVELS 14-32

## RESIDENCE 11 LEVELS 14-32

JR 1 BEDROOM 1 BATH

LIVING AREA TERRACE TOTAL

537 Sq Ft 62 SQ FT 599 SQ FT

49.88 M<sup>2</sup> 5.75 M2 55.63 M2

□ ORAL REPRESENTATIONS CANNOT BE RELIED UPON AS CORRECTLY STATING THE REPRESENTATIONS OF THE DEVELOPER. FOR CORRECT REPRESENTATIONS, MAKE REFERENCE TO THIS BROCHURE AND TO THE DOCUMENTS REQUIRED BY SECTION 718.503, FLORIDA STATUTES. TO BE FURNISHED BY A DEVELOPER TO A BUYER OR LESSEE.