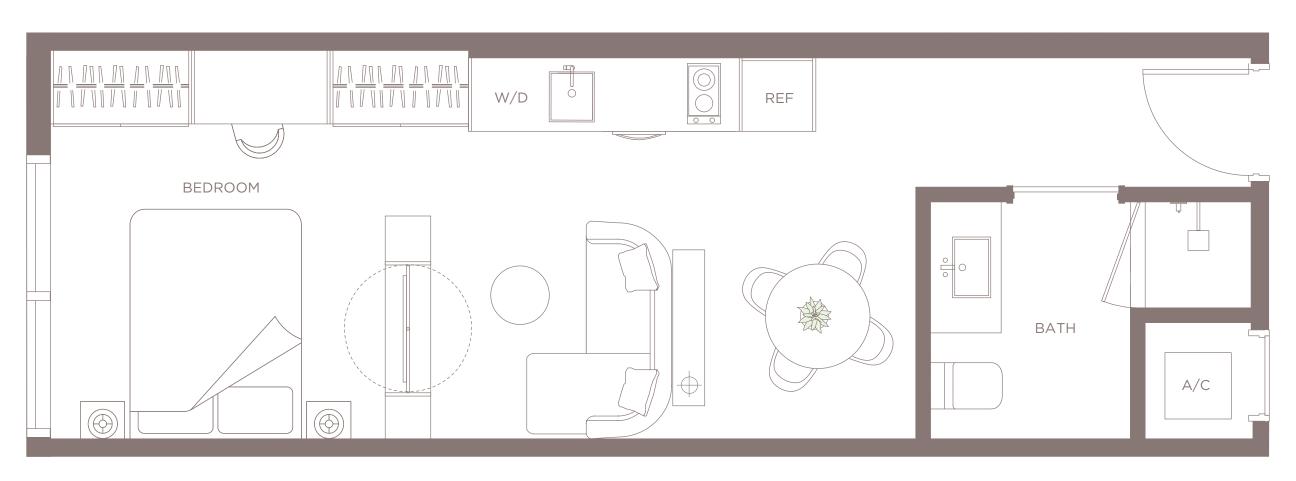

RESIDENCE 23

LEVELS 10-22

RESIDENCE 23

**LEVELS 10-22** 

STUDIO | 1 BATH

LIVING AREA

404 SQ FT 37.53 M<sup>2</sup>

□ ORAL REPRESENTATIONS CANNOT BE RELIED UPON AS CORRECTLY STATING THE DEVELOPER. FOR CORRECT REPRESENTATIONS, MAKE REFERENCE TO THIS BROCHURE AND TO THE DOCUMENTS REQUIRED BY SECTION 718.503, FLORIDA STATUTES, TO BE FURNISHED BY A DEVELOPER TO A BUYER OR LESSEE.