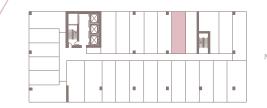

RESIDENCE 23

LEVELS 10-22

RESIDENCE 23

**LEVELS 10-22** 

STUDIO | 1 BATH

LIVING AREA

404 SQ FT 37.53 M<sup>2</sup>

□ ORAL REPRESENTATIONS CANNOT BE RELIED UPON AS CORRECTLY STATING THE DEVELOPER. FOR CORRECT REPRESENTATIONS, MAKE REFERENCE TO THIS BROCHURE AND TO THE DOCUMENTS REQUIRED BY SECTION 718.503, FLORIDA STATUTES, TO BE FURNISHED BY A DEVELOPER TO A BUYER OR LESSEE.