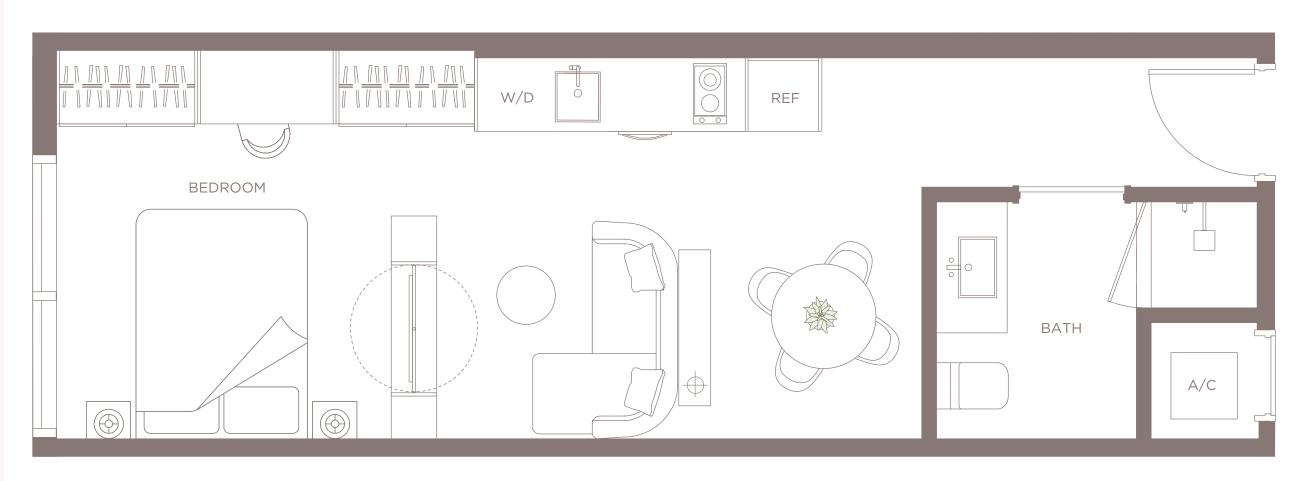

RESIDENCE 25

LEVELS 10-22

RESIDENCE 25

**LEVELS 10-22** 

STUDIO | 1 BATH

LIVING AREA

404 SQ FT 37.53 M<sup>2</sup>

□ ORAL REPRESENTATIONS CANNOT BE RELIED UPON AS CORRECTLY STATING THE DEVELOPER. FOR CORRECT REPRESENTATIONS, MAKE REFERENCE TO THIS BROCHURE AND TO THE DOCUMENTS REQUIRED BY SECTION 718.503, FLORIDA STATUTES, TO BE FURNISHED BY A DEVELOPER TO A BUYER OR LESSEE.