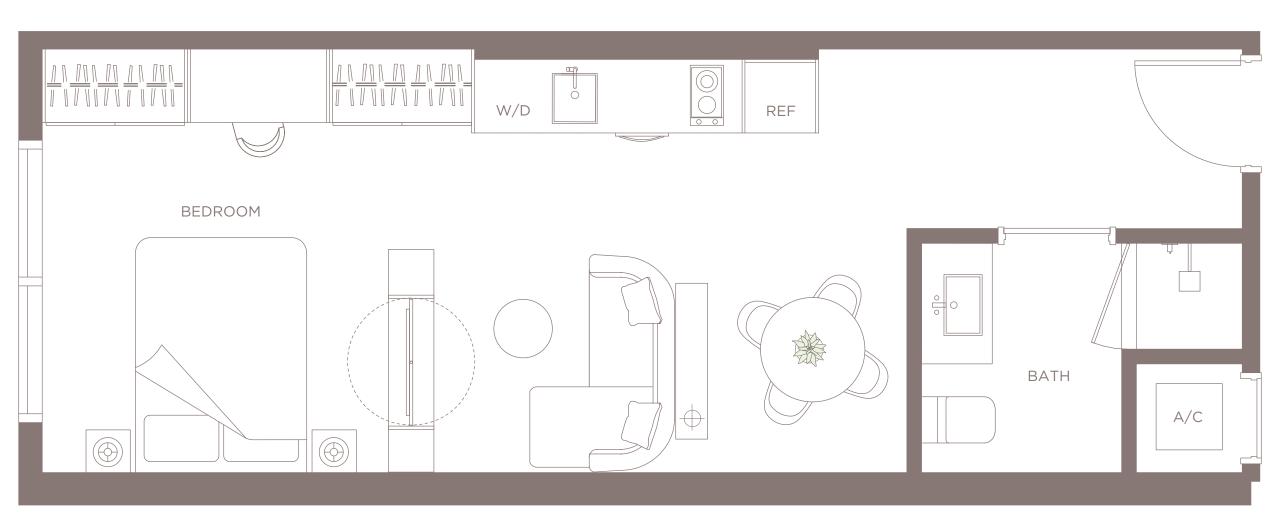

RESIDENCE 28

LEVELS 10-22

RESIDENCE 28

**LEVELS 10-22** 

STUDIO | 1 BATH

LIVING AREA 440 SQ FT

40.88 M<sup>2</sup>

□ ORAL REPRESENTATIONS CANNOT BE RELIED UPON AS CORRECTLY STATING THE REPRESENTATIONS OF THE DEVELOPER. FOR CORRECT REPRESENTATIONS, MAKE REFERENCE TO THIS BROCHURE AND TO THE DOCUMENTS REQUIRED BY SECTION 718.503, FLORIDA STATUTES, TO BE FURNISHED BY A DEVELOPER TO A BUYER OR LESSEE.