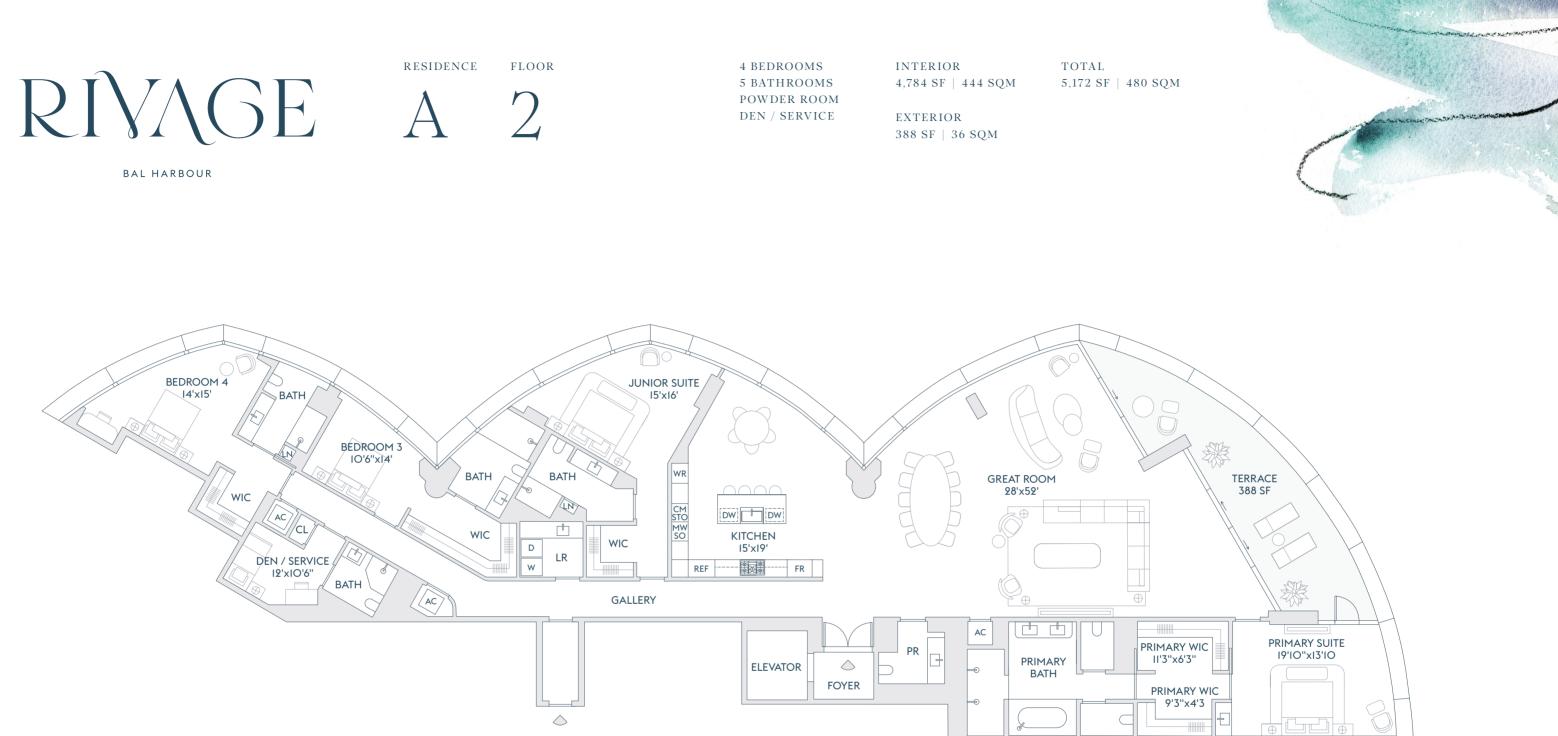

## ALTERNATE PRIMARY BEDROOM

The dimensions stated for this floor plan are approximate because there are various recognized methods for calculating the square footage of a unit. The square footage stated here is calculated from the exterior boundaries of the exterior walls to the centerline of interior demising walls without deductions for cutouts, curves, or architectural features. This method typically results in quoted dimensions greater than the dimensions that would be determined by using other accepted methods. The definition of "Unit" and the calculation method to be relied upon is set forth by the Developer in Developer's prospectus which method may result in a square footage calculation less than the result of the calculation method used here. Renderings depict features not included with purchase, but which are available at an additional cost such as wine bar and closet millwork among others. Consult the Developer's prospectus to learn what is included with Unit purchase and to understand Unit dimensions. 2024 © Carlton Terrace Owner LLC, with all rights reserved.