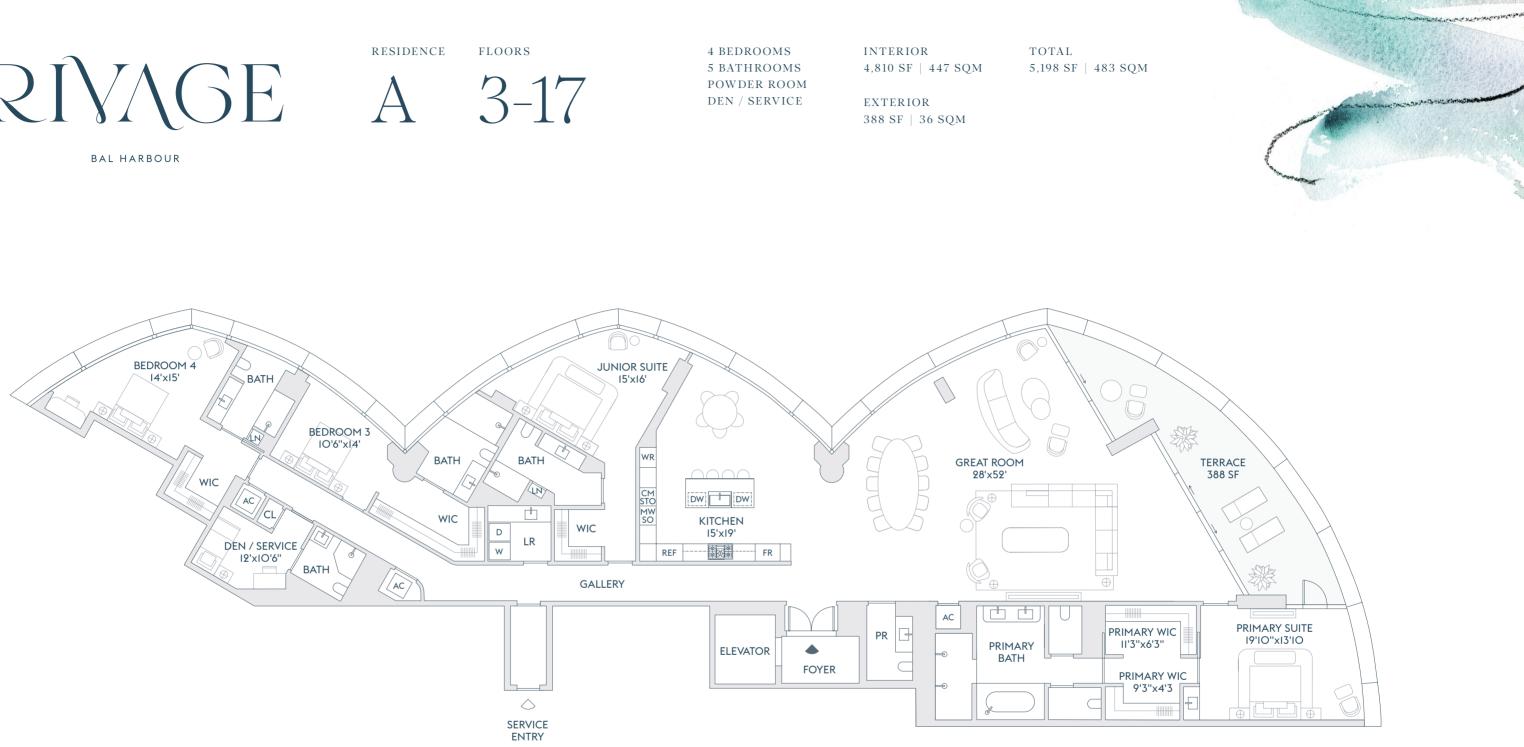

## ALTERNATE PRIMARY BEDROOM

The dimensions stated for this floor plan are approximate because there are various recognized methods for calculating the square footage of a unit. The square footage stated here is calculated from the exterior boundaries of the exterior walls to the centerline of interior demising walls without deductions for cutouts, curves, or architectural features. This method typically results in quoted dimensions greater than the dimensions that would be determined by using other accepted methods. The definition of "Unit" and the calculation method to be relied upon is set forth by the Developer's prospectus which method may result in a square footage calculation less than the result of the calculation method used here. Renderings depict features not included with purchase, but which are available at an additional cost such as wine bar and closet millwork among others. Consult the Developer's prospectus to learn what is included with Unit purchase and to understand Unit dimensions. 2024 © Carlton Terrace Owner LLC, with all rights reserved.