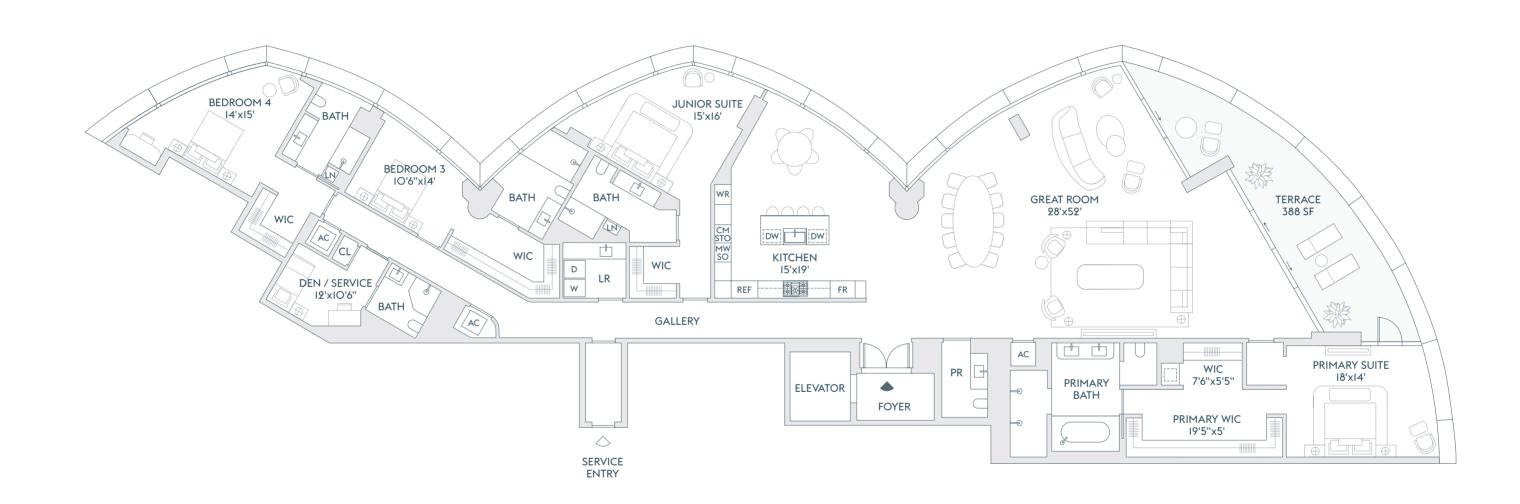

BAL HARBOUR

RESIDENCE

FLOORS

A 3-17

4 BEDROOMS 5 BATHROOMS POWDER ROOM DEN / SERVICE INTERIOR 4,810 SF | 447 SQM TOTAL 5,198 SF | 483 SQM

EXTERIOR 388 SF | 36 SQM

The dimensions stated for this floor plan are approximate because there are various recognized methods for calculating the square footage of a unit. The square footage stated here is calculated from the exterior boundaries of the exterior walls to the centerline of interior demising walls without deductions for cutouts, curves, or architectural features. This method typically results in quoted dimensions greater than the dimensions that would be determined by using other accepted methods. The definition of "Unit" and the calculation method to be relied upon is set forth by the Developer in Developer's prospectus which method may result in a square footage calculation less than the result of the calculation method used here. Renderings depict features not included with purchase, but which are available at an additional cost such as wine bar and closet millwork among others. Consult the Developer's prospectus to learn what is included with Unit purchase and to understand Unit dimensions. 2024 © Carlton Terrace Owner LLC, with all rights reserved.