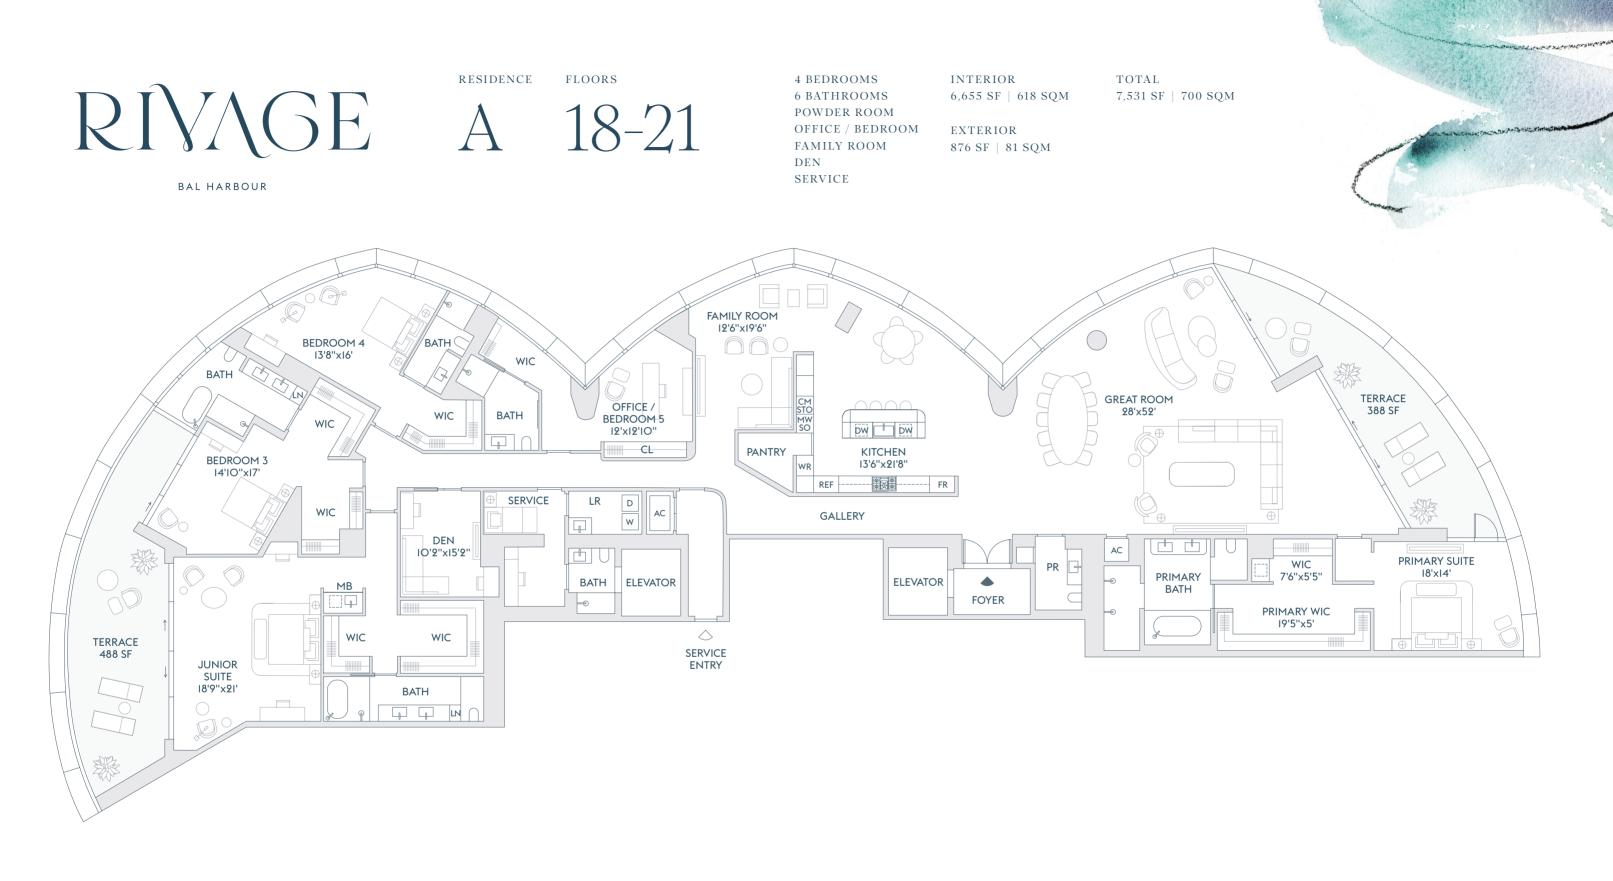

The dimensions stated for this floor plan are approximate because there are various recognized methods for calculating the square footage of a unit. The square footage stated here is calculated from the exterior boundaries of the exterior walls to the centerline of interior demising walls without deductions for cutouts, curves, or architectural features. This method typically results in quoted dimensions greater than the dimensions that would be determined by using other accepted methods. The definition of "Unit" and the calculation method to be relied upon is set forth by the Developer in Developer's prospectus which method may result in a square footage calculation less than the result of the calculation method used here. Renderings depict features not included with purchase, but which are available at an additional cost such as wine bar and closet millwork among others. Consult the Developer's prospectus to learn what is included with Unit purchase and to understand Unit dimensions. 2024 © Carlton Terrace Owner LLC, with all rights reserved.