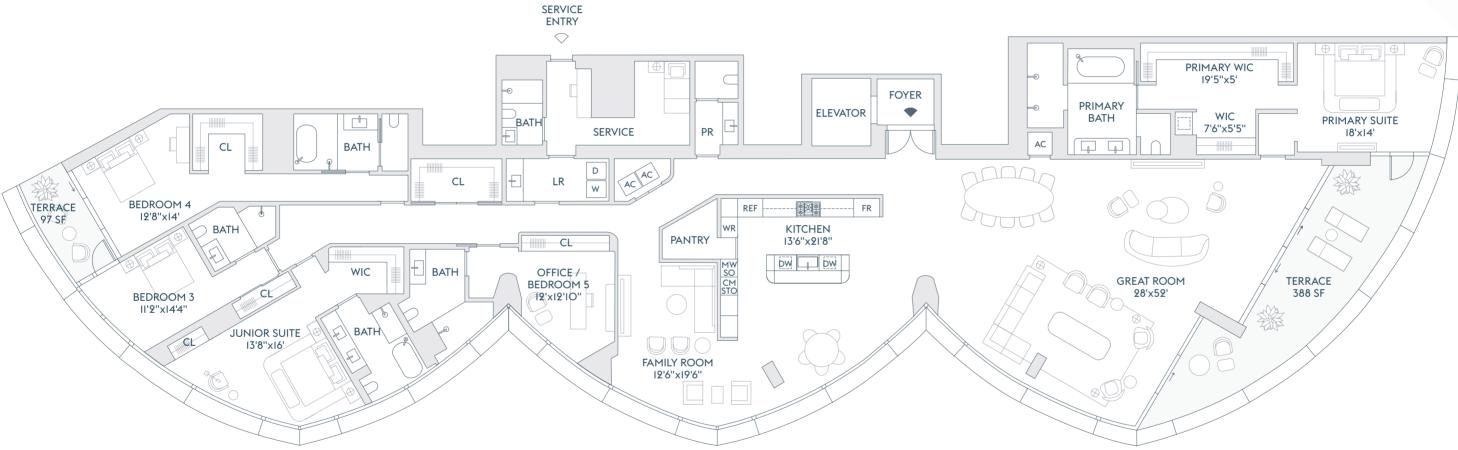

RIVAGE

BAL HARBOUR

RESIDENCE

FLOORS

B 18-21

4 BEDROOMS 6 BATHROOMS

POWDER ROOM

INTERIOR 5,810 SF | 540 SQM

485 SF | 45 SOM

EXTERIOR

TOTAL

6,295 SF | 585 SQM

OFFICE / BEDROOM FAMILY ROOM

SERVICE

The dimensions stated for this floor plan are approximate because there are various recognized methods for calculating the square footage of a unit. The square footage stated here is calculated from the exterior boundaries of the exterior walls to the centerline of interior demising walls without deductions for cutouts, curves, or architectural features. This method typically results in quoted dimensions greater than the dimensions that would be determined by using other accepted methods. The definition of "Unit" and the calculation method to be relied upon is set forth by the Developer's prospectus which method may result in a square footage calculation less than the result of the calculation method used here. Renderings depict features not included with purchase, but which are available at an additional cost such as wine bar and closet millwork among others. Consult the Developer's prospectus to learn what is included with Unit purchase and to understand Unit dimensions. 2024 © Carlton Terrace Owner LLC, with all rights reserved.