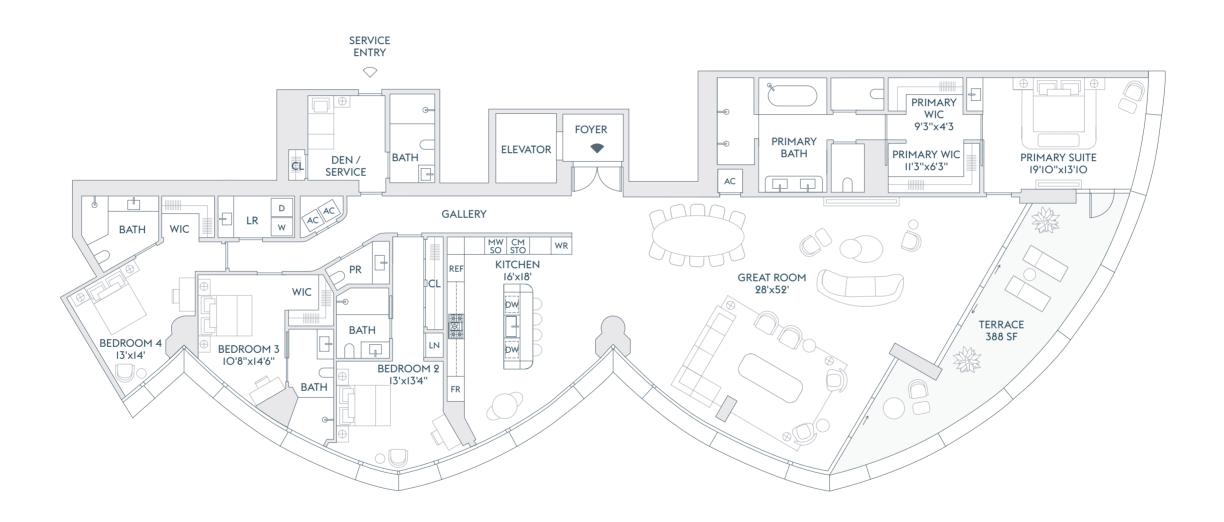

BAL HARBOUR

RESIDENCE

FLOOR

4 BEDROOMS 5 BATHROOMS POWDER ROOM

DEN / SERVICE

INTERIOR 4,215 SF | 392 SQM TOTAL

4,603 SF | 428 SQM

EXTERIOR

388 SF | 36 SQM