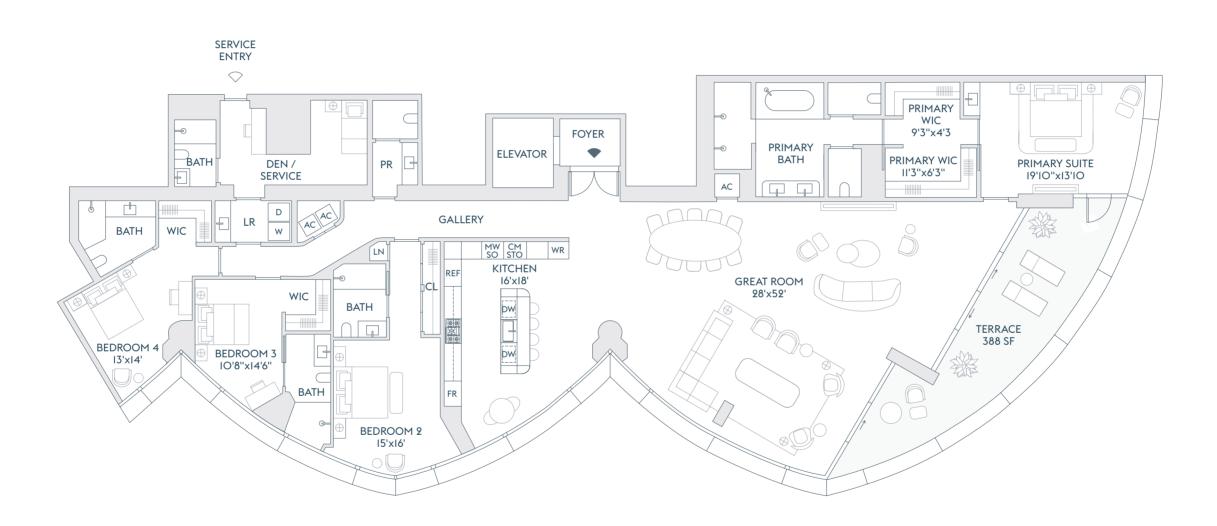

RESIDENCE

FLOORS

4 BEDROOMS 5 BATHROOMS POWDER ROOM DEN / SERVICE

INTERIOR 4,358 SF | 405 SQM TOTAL

4,746 SF | 441 SQM

EXTERIOR 388 SF | 36 SQM

BAL HARBOUR