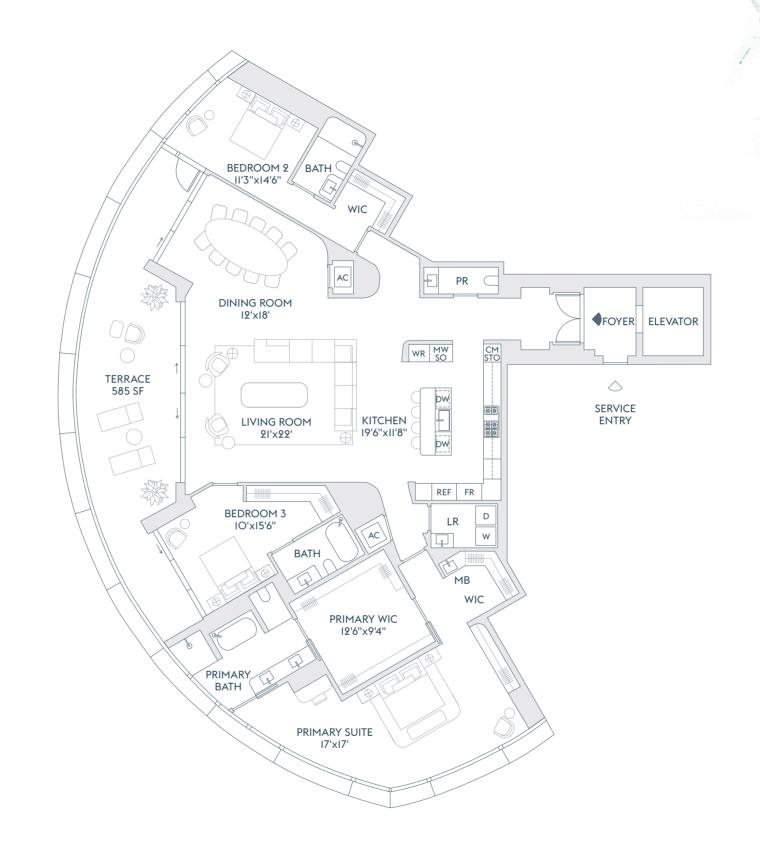

BAL HARBOUR

RESIDENCE

FLOOR

C

2

3 BEDROOMS 3 BATHROOMS POWDER ROOM

INTERIOR 3,284 SF | 305 SQM

EXTERIOR 585 SF | 54 SQM

TOTAL 3,869 SF | 359 SQM

The dimensions stated for this floor plan are approximate because there are various recognized methods for calculating the square footage of a unit. The square footage stated here is calculated from the exterior boundaries of the exterior walls to the centerline of interior demising walls without deductions for cutouts, curves, or architectural features. This method typically results in quoted dimensions greater than the dimensions that would be determined by using other accepted methods. The definition of "Unit" and the calculation method to be relied upon is set forth by the Developer in Developer's prospectus which method may result in a square footage calculation less than the result of the calculation method used here. Renderings depict features not included with purchase, but which are available at an additional cost such as wine bar and closet millwork among others. Consult the Developer's prospectus to learn what is included with Unit purchase and to understand Unit dimensions. 2024 © Carlton Terrace Owner LLC, with all rights reserved.